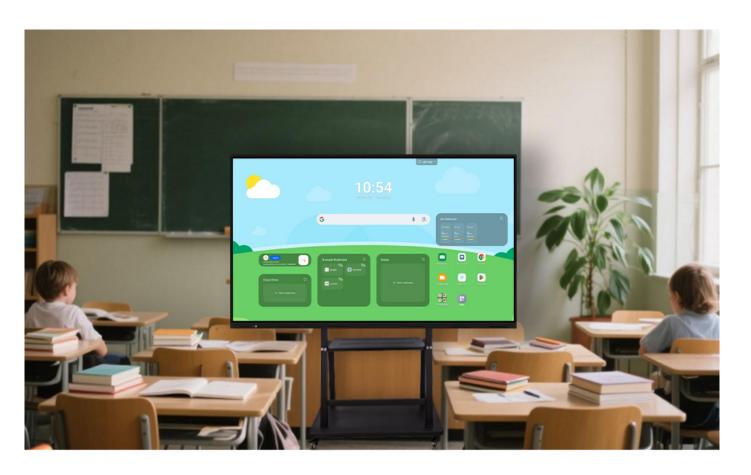

## **Movable Stand MT02**

| Specification Sp |                                |
|--------------------------------------------------------------------------------------------------------------------------------------------------------------------------------------------------------------------------------------------------------------------------------------------------------------------------------------------------------------------------------------------------------------------------------------------------------------------------------------------------------------------------------------------------------------------------------------------------------------------------------------------------------------------------------------------------------------------------------------------------------------------------------------------------------------------------------------------------------------------------------------------------------------------------------------------------------------------------------------------------------------------------------------------------------------------------------------------------------------------------------------------------------------------------------------------------------------------------------------------------------------------------------------------------------------------------------------------------------------------------------------------------------------------------------------------------------------------------------------------------------------------------------------------------------------------------------------------------------------------------------------------------------------------------------------------------------------------------------------------------------------------------------------------------------------------------------------------------------------------------------------------------------------------------------------------------------------------------------------------------------------------------------------------------------------------------------------------------------------------------------|--------------------------------|
| Movable Stand MT02                                                                                                                                                                                                                                                                                                                                                                                                                                                                                                                                                                                                                                                                                                                                                                                                                                                                                                                                                                                                                                                                                                                                                                                                                                                                                                                                                                                                                                                                                                                                                                                                                                                                                                                                                                                                                                                                                                                                                                                                                                                                                                             |                                |
| Product Name                                                                                                                                                                                                                                                                                                                                                                                                                                                                                                                                                                                                                                                                                                                                                                                                                                                                                                                                                                                                                                                                                                                                                                                                                                                                                                                                                                                                                                                                                                                                                                                                                                                                                                                                                                                                                                                                                                                                                                                                                                                                                                                   | Stand                          |
| Color                                                                                                                                                                                                                                                                                                                                                                                                                                                                                                                                                                                                                                                                                                                                                                                                                                                                                                                                                                                                                                                                                                                                                                                                                                                                                                                                                                                                                                                                                                                                                                                                                                                                                                                                                                                                                                                                                                                                                                                                                                                                                                                          | Black                          |
| Material                                                                                                                                                                                                                                                                                                                                                                                                                                                                                                                                                                                                                                                                                                                                                                                                                                                                                                                                                                                                                                                                                                                                                                                                                                                                                                                                                                                                                                                                                                                                                                                                                                                                                                                                                                                                                                                                                                                                                                                                                                                                                                                       | Cold rolled steel              |
| Suitable size                                                                                                                                                                                                                                                                                                                                                                                                                                                                                                                                                                                                                                                                                                                                                                                                                                                                                                                                                                                                                                                                                                                                                                                                                                                                                                                                                                                                                                                                                                                                                                                                                                                                                                                                                                                                                                                                                                                                                                                                                                                                                                                  | 42-86 inch Interactive Panel   |
| Max load-bearing                                                                                                                                                                                                                                                                                                                                                                                                                                                                                                                                                                                                                                                                                                                                                                                                                                                                                                                                                                                                                                                                                                                                                                                                                                                                                                                                                                                                                                                                                                                                                                                                                                                                                                                                                                                                                                                                                                                                                                                                                                                                                                               | 200kg                          |
| Suitable hole position                                                                                                                                                                                                                                                                                                                                                                                                                                                                                                                                                                                                                                                                                                                                                                                                                                                                                                                                                                                                                                                                                                                                                                                                                                                                                                                                                                                                                                                                                                                                                                                                                                                                                                                                                                                                                                                                                                                                                                                                                                                                                                         | 1200*600mm                     |
| Adjustable angle                                                                                                                                                                                                                                                                                                                                                                                                                                                                                                                                                                                                                                                                                                                                                                                                                                                                                                                                                                                                                                                                                                                                                                                                                                                                                                                                                                                                                                                                                                                                                                                                                                                                                                                                                                                                                                                                                                                                                                                                                                                                                                               | Lampstand 360 degrees rotating |