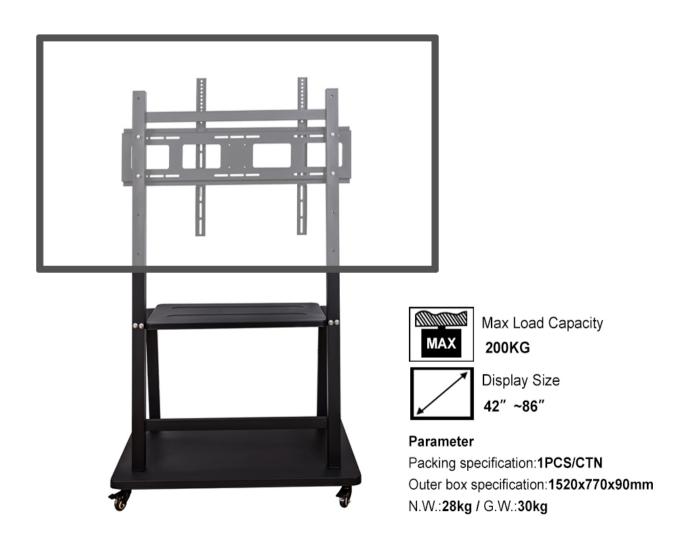

## **Movable Stand MT02**

| Specification Sp |                                |
|--------------------------------------------------------------------------------------------------------------------------------------------------------------------------------------------------------------------------------------------------------------------------------------------------------------------------------------------------------------------------------------------------------------------------------------------------------------------------------------------------------------------------------------------------------------------------------------------------------------------------------------------------------------------------------------------------------------------------------------------------------------------------------------------------------------------------------------------------------------------------------------------------------------------------------------------------------------------------------------------------------------------------------------------------------------------------------------------------------------------------------------------------------------------------------------------------------------------------------------------------------------------------------------------------------------------------------------------------------------------------------------------------------------------------------------------------------------------------------------------------------------------------------------------------------------------------------------------------------------------------------------------------------------------------------------------------------------------------------------------------------------------------------------------------------------------------------------------------------------------------------------------------------------------------------------------------------------------------------------------------------------------------------------------------------------------------------------------------------------------------------|--------------------------------|
| Movable Stand MT02                                                                                                                                                                                                                                                                                                                                                                                                                                                                                                                                                                                                                                                                                                                                                                                                                                                                                                                                                                                                                                                                                                                                                                                                                                                                                                                                                                                                                                                                                                                                                                                                                                                                                                                                                                                                                                                                                                                                                                                                                                                                                                             |                                |
| Product Name                                                                                                                                                                                                                                                                                                                                                                                                                                                                                                                                                                                                                                                                                                                                                                                                                                                                                                                                                                                                                                                                                                                                                                                                                                                                                                                                                                                                                                                                                                                                                                                                                                                                                                                                                                                                                                                                                                                                                                                                                                                                                                                   | Stand                          |
| Color                                                                                                                                                                                                                                                                                                                                                                                                                                                                                                                                                                                                                                                                                                                                                                                                                                                                                                                                                                                                                                                                                                                                                                                                                                                                                                                                                                                                                                                                                                                                                                                                                                                                                                                                                                                                                                                                                                                                                                                                                                                                                                                          | Black                          |
| Material                                                                                                                                                                                                                                                                                                                                                                                                                                                                                                                                                                                                                                                                                                                                                                                                                                                                                                                                                                                                                                                                                                                                                                                                                                                                                                                                                                                                                                                                                                                                                                                                                                                                                                                                                                                                                                                                                                                                                                                                                                                                                                                       | Cold rolled steel              |
| Suitable size                                                                                                                                                                                                                                                                                                                                                                                                                                                                                                                                                                                                                                                                                                                                                                                                                                                                                                                                                                                                                                                                                                                                                                                                                                                                                                                                                                                                                                                                                                                                                                                                                                                                                                                                                                                                                                                                                                                                                                                                                                                                                                                  | 42-86 inch Interactive Panel   |
| Max load-bearing                                                                                                                                                                                                                                                                                                                                                                                                                                                                                                                                                                                                                                                                                                                                                                                                                                                                                                                                                                                                                                                                                                                                                                                                                                                                                                                                                                                                                                                                                                                                                                                                                                                                                                                                                                                                                                                                                                                                                                                                                                                                                                               | 200kg                          |
| Suitable hole position                                                                                                                                                                                                                                                                                                                                                                                                                                                                                                                                                                                                                                                                                                                                                                                                                                                                                                                                                                                                                                                                                                                                                                                                                                                                                                                                                                                                                                                                                                                                                                                                                                                                                                                                                                                                                                                                                                                                                                                                                                                                                                         | 1200*600mm                     |
| Adjustable angle                                                                                                                                                                                                                                                                                                                                                                                                                                                                                                                                                                                                                                                                                                                                                                                                                                                                                                                                                                                                                                                                                                                                                                                                                                                                                                                                                                                                                                                                                                                                                                                                                                                                                                                                                                                                                                                                                                                                                                                                                                                                                                               | Lampstand 360 degrees rotating |