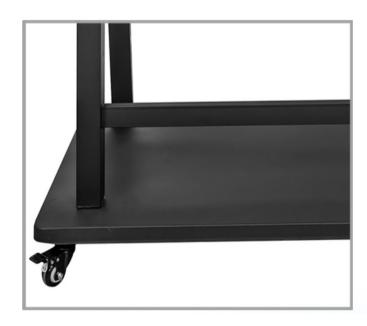

## **Details**

**HOOK DESIGN**Screw-Does not slip when moving

AND CORNERS ROUNDED EDGES

Prevent children from getting hurt easily when playing

INTEGRATED BASE DESIGN
Weighing is strong, stable and easy to install