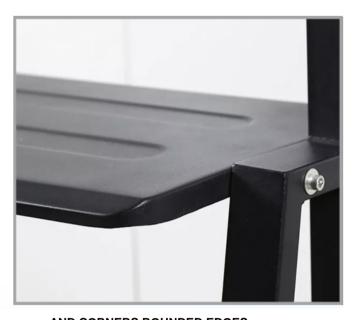

## **Details**

**HOOK DESIGN**Screw-Does not slip when moving

AND CORNERS ROUNDED EDGES

Prevent children from getting hurt easily when playing

INTEGRATED BASE DESIGN
Weighing is strong, stable and easy to install