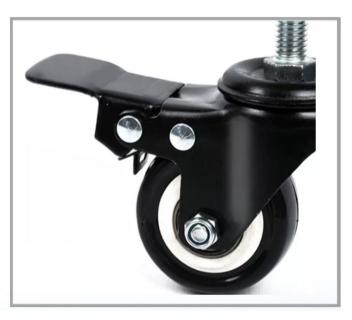

| Lampstand 360 degrees rotating |



Size



1050mm

## **Details**



**HOOK DESIGN**Screw-Does not slip when moving



AND CORNERS ROUNDED EDGES

Prevent children from getting hurt easily when playing



INTEGRATED BASE DESIGN
Weighing is strong, stable and easy to install



SPINNING PULLEY
Equipped with four pulleys,a gentle step can be positioned