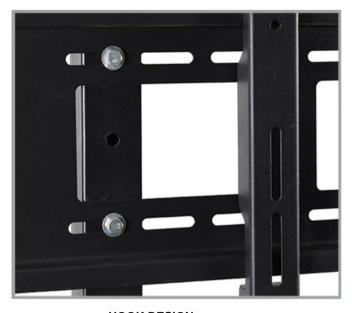

## **Details**

**HOOK DESIGN**Screw-Does not slip when moving

AND CORNERS ROUNDED EDGES

Prevent children from getting hurt easily when playing

INTEGRATED BASE DESIGN
Weighing is strong, stable and easy to install