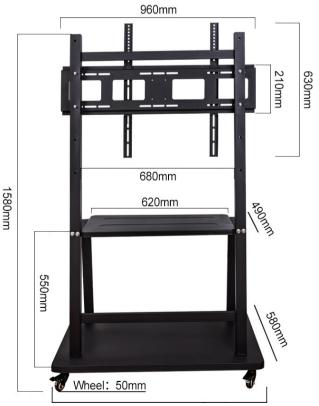

## **Movable Stand MT02**

| Specification Sp |                                |
|--------------------------------------------------------------------------------------------------------------------------------------------------------------------------------------------------------------------------------------------------------------------------------------------------------------------------------------------------------------------------------------------------------------------------------------------------------------------------------------------------------------------------------------------------------------------------------------------------------------------------------------------------------------------------------------------------------------------------------------------------------------------------------------------------------------------------------------------------------------------------------------------------------------------------------------------------------------------------------------------------------------------------------------------------------------------------------------------------------------------------------------------------------------------------------------------------------------------------------------------------------------------------------------------------------------------------------------------------------------------------------------------------------------------------------------------------------------------------------------------------------------------------------------------------------------------------------------------------------------------------------------------------------------------------------------------------------------------------------------------------------------------------------------------------------------------------------------------------------------------------------------------------------------------------------------------------------------------------------------------------------------------------------------------------------------------------------------------------------------------------------|--------------------------------|
| Movable Stand MT02                                                                                                                                                                                                                                                                                                                                                                                                                                                                                                                                                                                                                                                                                                                                                                                                                                                                                                                                                                                                                                                                                                                                                                                                                                                                                                                                                                                                                                                                                                                                                                                                                                                                                                                                                                                                                                                                                                                                                                                                                                                                                                             |                                |
| Product Name                                                                                                                                                                                                                                                                                                                                                                                                                                                                                                                                                                                                                                                                                                                                                                                                                                                                                                                                                                                                                                                                                                                                                                                                                                                                                                                                                                                                                                                                                                                                                                                                                                                                                                                                                                                                                                                                                                                                                                                                                                                                                                                   | Stand                          |
| Color                                                                                                                                                                                                                                                                                                                                                                                                                                                                                                                                                                                                                                                                                                                                                                                                                                                                                                                                                                                                                                                                                                                                                                                                                                                                                                                                                                                                                                                                                                                                                                                                                                                                                                                                                                                                                                                                                                                                                                                                                                                                                                                          | Black                          |
| Material                                                                                                                                                                                                                                                                                                                                                                                                                                                                                                                                                                                                                                                                                                                                                                                                                                                                                                                                                                                                                                                                                                                                                                                                                                                                                                                                                                                                                                                                                                                                                                                                                                                                                                                                                                                                                                                                                                                                                                                                                                                                                                                       | Cold rolled steel              |
| Suitable size                                                                                                                                                                                                                                                                                                                                                                                                                                                                                                                                                                                                                                                                                                                                                                                                                                                                                                                                                                                                                                                                                                                                                                                                                                                                                                                                                                                                                                                                                                                                                                                                                                                                                                                                                                                                                                                                                                                                                                                                                                                                                                                  | 42-86 inch Interactive Panel   |
| Max load-bearing                                                                                                                                                                                                                                                                                                                                                                                                                                                                                                                                                                                                                                                                                                                                                                                                                                                                                                                                                                                                                                                                                                                                                                                                                                                                                                                                                                                                                                                                                                                                                                                                                                                                                                                                                                                                                                                                                                                                                                                                                                                                                                               | 200kg                          |
| Suitable hole position                                                                                                                                                                                                                                                                                                                                                                                                                                                                                                                                                                                                                                                                                                                                                                                                                                                                                                                                                                                                                                                                                                                                                                                                                                                                                                                                                                                                                                                                                                                                                                                                                                                                                                                                                                                                                                                                                                                                                                                                                                                                                                         | 1200*600mm                     |
| Adjustable angle                                                                                                                                                                                                                                                                                                                                                                                                                                                                                                                                                                                                                                                                                                                                                                                                                                                                                                                                                                                                                                                                                                                                                                                                                                                                                                                                                                                                                                                                                                                                                                                                                                                                                                                                                                                                                                                                                                                                                                                                                                                                                                               | Lampstand 360 degrees rotating |

Size

1050mm