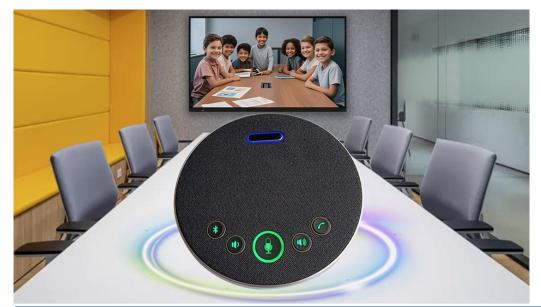

Front

Back

| Specification          |                                                                                                                            |
|------------------------|----------------------------------------------------------------------------------------------------------------------------|
| Item Name              | Bluetooth Speakerphone MT40                                                                                                |
| Bluetooth              | BT5.0                                                                                                                      |
| Battery                | 2400mAH(Built-in lithium battery); Music time (up to 8 hours); Battery life(call) up to 6 hours; Charge time up to 3 hours |
| Connection Type        | USB/Bluetooth/AUX                                                                                                          |
| Meeting Room Size      | 15-30m²                                                                                                                    |
| Meeting With           | 3-12 attendees                                                                                                             |
| Pickup Range           | 5 meters (16.4 feet)                                                                                                       |
| Mics                   | 2x Professional Mics Array                                                                                                 |
| Microphone Type        | Omni-directional (360 degree pickup range)                                                                                 |
| Microphone Sensitivity | -29dBFS                                                                                                                    |
| Noise Reduction        | Yes                                                                                                                        |
| Full Duplex Audio      | Yes                                                                                                                        |
| AEC                    | Yes                                                                                                                        |
| Frequency Range        | 100Hz to 22kHz                                                                                                             |
| Speaker                | 5W/95dB                                                                                                                    |
| Interface              | 1 x Type-C, 1 x 3.5mm audio port                                                                                           |
| System Requirements    | Windows 7/8/10 or above, MacOS 10.7 or above, Chrome OS V29.01547 or above                                                 |
| Application Support    | Software: Skype, FaceTime, Zoom, Microsoft Teams, Hangouts, OBS, Xsplit, Etc.                                              |
| Working Temperature    | 0° — 50°C                                                                                                                  |
| Storage Temperature    | -10° — +60°C                                                                                                               |
| Working Humidity       | 20% 85% RH (non-condensing)                                                                                                |
| Power Supply           | USB:5V DC @ 500 mA Maximum                                                                                                 |
| Product Size           | 160mm*160mm*38mm / 221mm*190mm*55mm(before / after packing)                                                                |
| Product Weight         | 0.44KG / 0.77KG(Net / Gross Weight)                                                                                        |