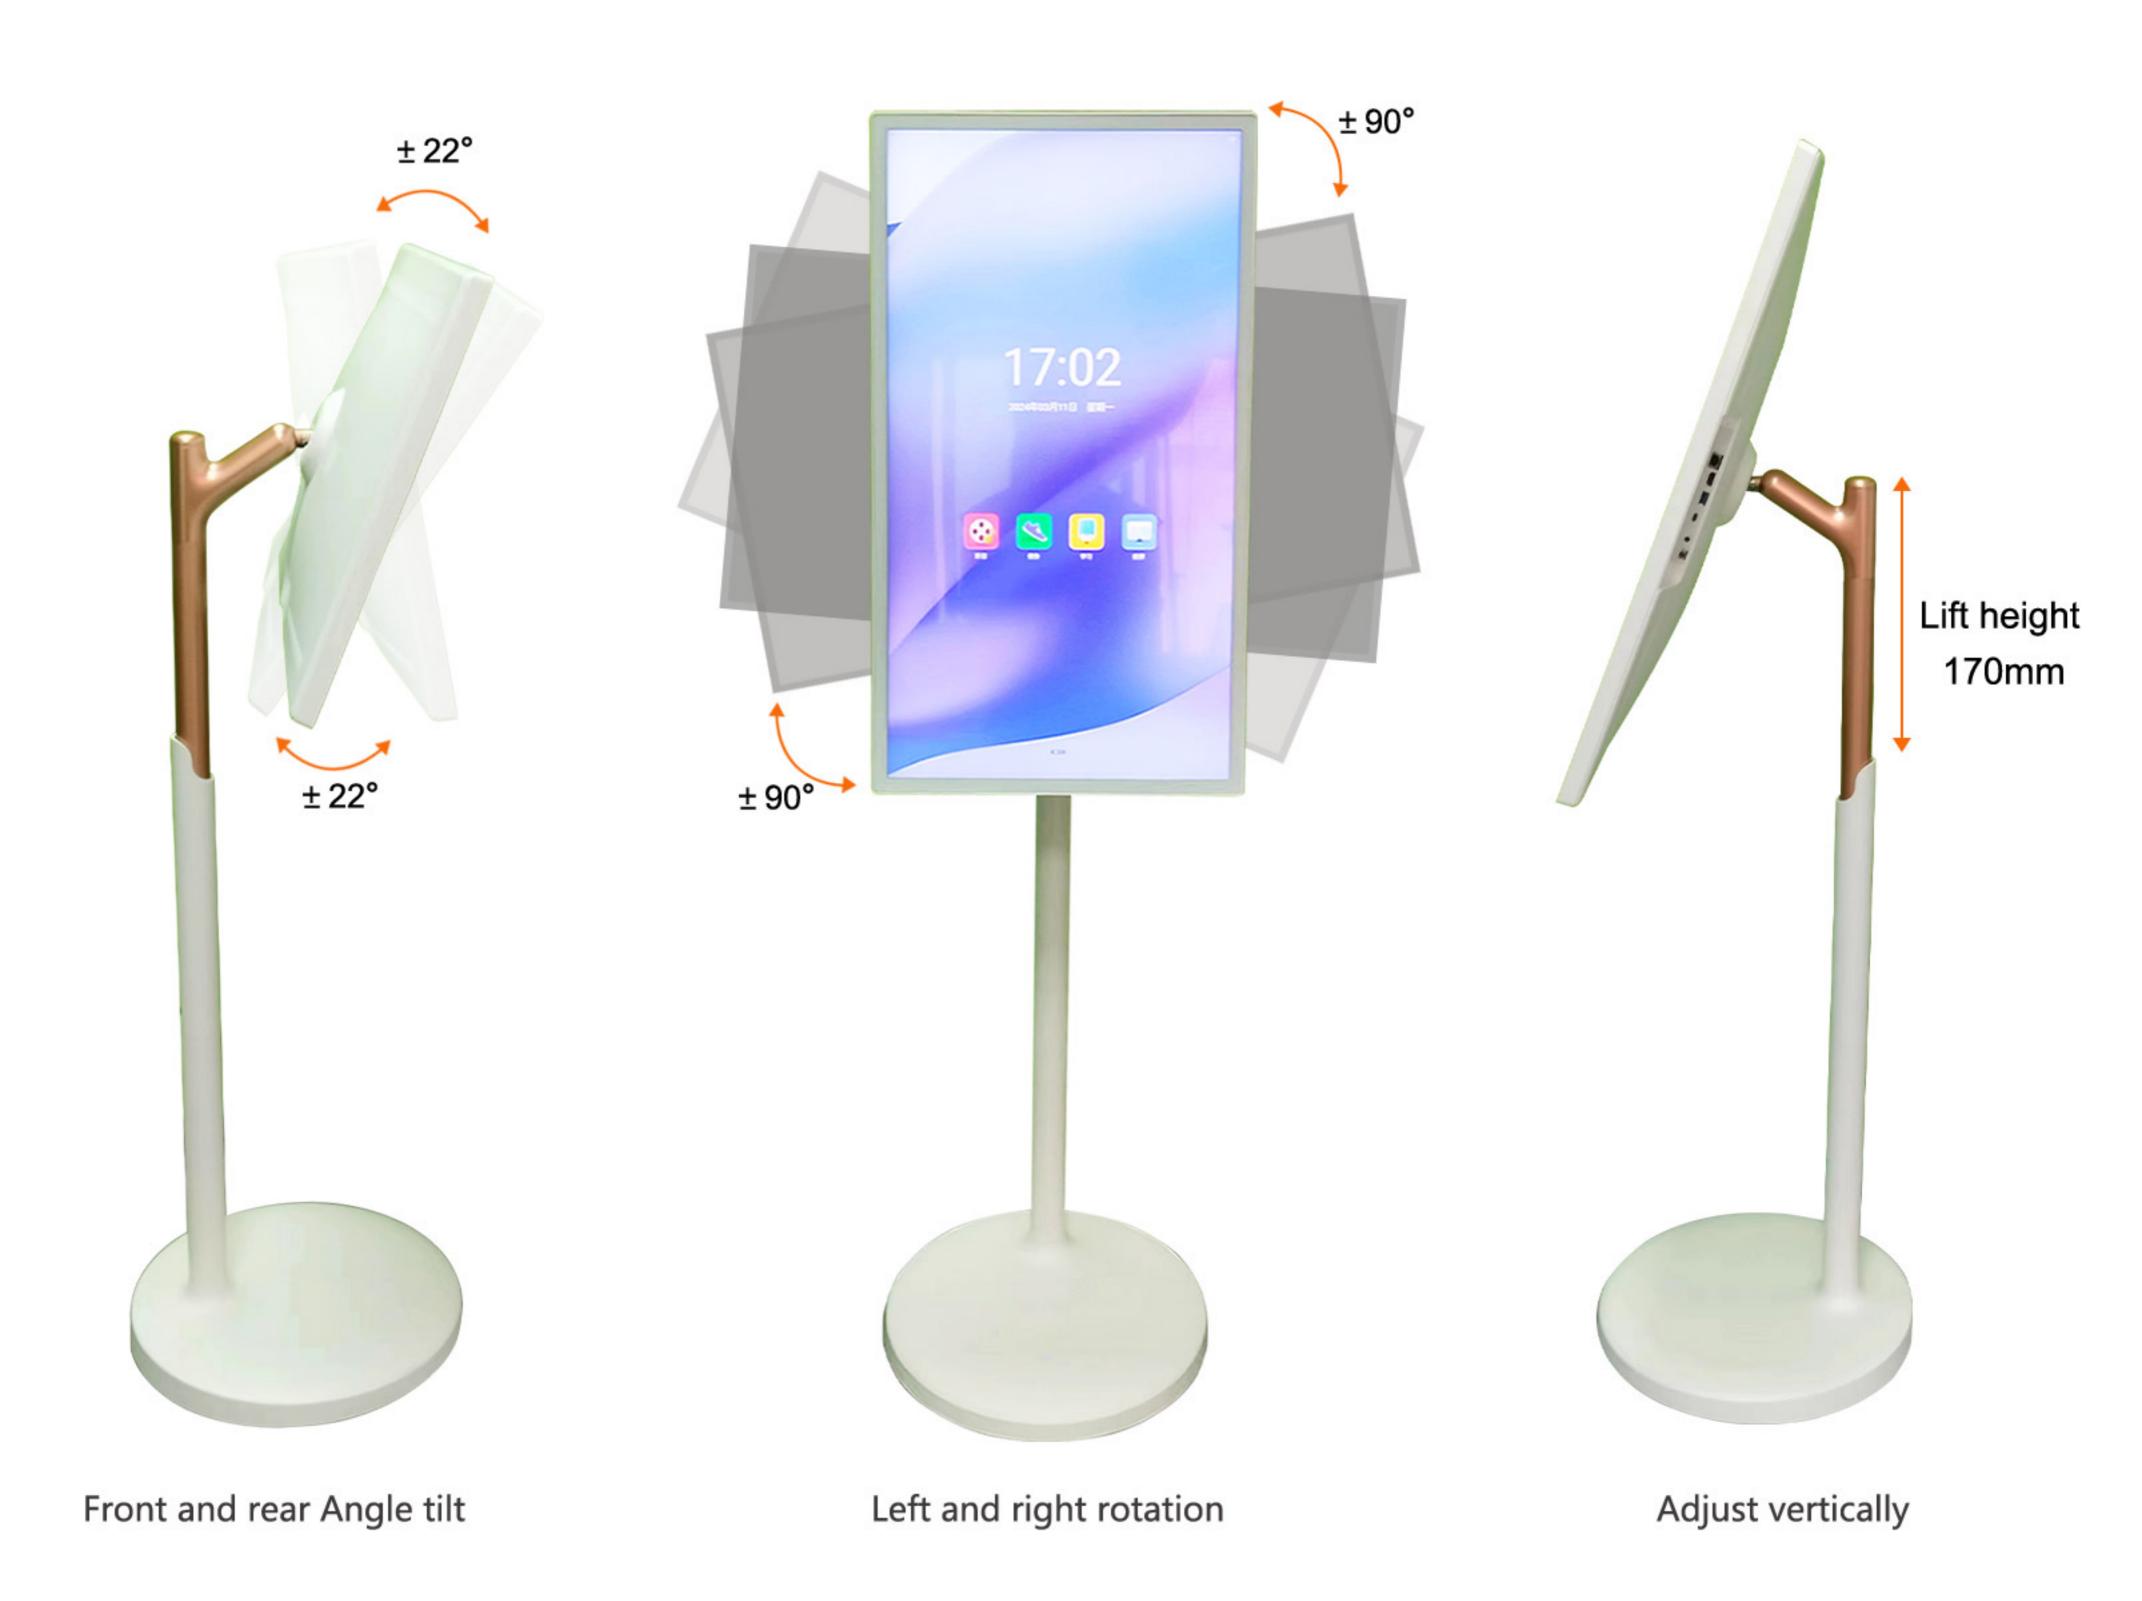

## Free adjustment meets a variety of viewing experiences

Silent universal casters move at will

|                            | CPU                                                                                 | MTK8788, intel intel Cortex-A73+ Quad-core Cortex-A53, up to 2.0Ghz                                                                                 |
|----------------------------|-------------------------------------------------------------------------------------|-----------------------------------------------------------------------------------------------------------------------------------------------------|
| Android system parameters  | GPU                                                                                 | ARM Mali-G72 MP3 800MHz                                                                                                                             |
|                            | RAM                                                                                 | 4G/8G                                                                                                                                               |
|                            | FLASH                                                                               | 64G/128G                                                                                                                                            |
|                            | Android version                                                                     | Andriod 12.0                                                                                                                                        |
|                            | APK support                                                                         | Audio-visual, learning, conference, screen projection, whiteboard, software,                                                                        |
|                            | • •                                                                                 | fitness software, etc., support customer software adaptation and debugging                                                                          |
|                            | OSD language                                                                        | Multilingual                                                                                                                                        |
| Moving cart parameter      | Height control                                                                      | 170mm up and down adjustment                                                                                                                        |
|                            | Angle                                                                               | Rotation: clockwise 90°/ counter-clockwise 90°, tilt: up 22°/ down 22°                                                                              |
|                            | Castor                                                                              | 1 "universal wheel *5                                                                                                                               |
|                            | Switch/indicator                                                                    | Red and green: green flashing when charging, green flashing when fully charged, red flashing when half charging, and red flashing when low charging |
|                            | Cell type                                                                           | Lithium iron phosphate battery                                                                                                                      |
| Battery                    | Rated capacity                                                                      | 153Wh; (153000MAH)                                                                                                                                  |
|                            | Battery voltage                                                                     | 19.2V                                                                                                                                               |
| parameter                  | Charging interface                                                                  | DC plug 5.5*2.5mm                                                                                                                                   |
| paramotor                  | Charging voltage current                                                            | 24V-5A                                                                                                                                              |
|                            | Dimension                                                                           | 220mm*170mm*30mm(Max)                                                                                                                               |
|                            | Weight                                                                              | 2.5kg                                                                                                                                               |
|                            | Multi-touch                                                                         | Maximum touch points supported: ≦10 points                                                                                                          |
|                            | Number of channels                                                                  | 95 channel                                                                                                                                          |
|                            | Sweep frequency                                                                     | Changes in scanning rate and measurement capacitance: ≥100KHZ                                                                                       |
|                            | Wake up response time ms                                                            | Time from finger touch to response: ≦15ms                                                                                                           |
|                            | Touch accuracy mm                                                                   | Deviation between the real position and the position reflected by the touch control: ±2.0mm                                                         |
| Touch screen               | Linearity                                                                           | Deviation of linear touch: ±2.0mm                                                                                                                   |
| parameters                 | Touch separation mm                                                                 | The distance between two points can be distinguished: 15mm                                                                                          |
|                            | Sensitivity                                                                         | Sensitivity of the touch screen (click≤φ6mm, slip≤φ6mm: uniformly≤1.5mm)                                                                            |
|                            | Temperature range                                                                   | Operating temperature: -10°C~60°C                                                                                                                   |
|                            | Operating voltage                                                                   | DC: 5V                                                                                                                                              |
|                            | Operating power consumption                                                         | ≥1W                                                                                                                                                 |
|                            | Remote control unit                                                                 | Quantity: 1 Bluetooth remote control                                                                                                                |
|                            | AAA battery                                                                         | Quantity: 1 pair                                                                                                                                    |
|                            | Power adapter                                                                       | Quantity: 24V/5A                                                                                                                                    |
| Attachments                | Capacitive stylus                                                                   | Quantity: 1 piece                                                                                                                                   |
|                            | Hex head screwdriver                                                                | Quantity: 1                                                                                                                                         |
|                            | Hexagon socket screw                                                                | Quantity: 4 PCS, M4*20mm,                                                                                                                           |
|                            | Trolley bracket                                                                     | Quantity: 1 set                                                                                                                                     |
| Characteristic<br>function | <ul><li>Zero-fit capacitor process,</li><li>Built-in large capacity batte</li></ul> |                                                                                                                                                     |