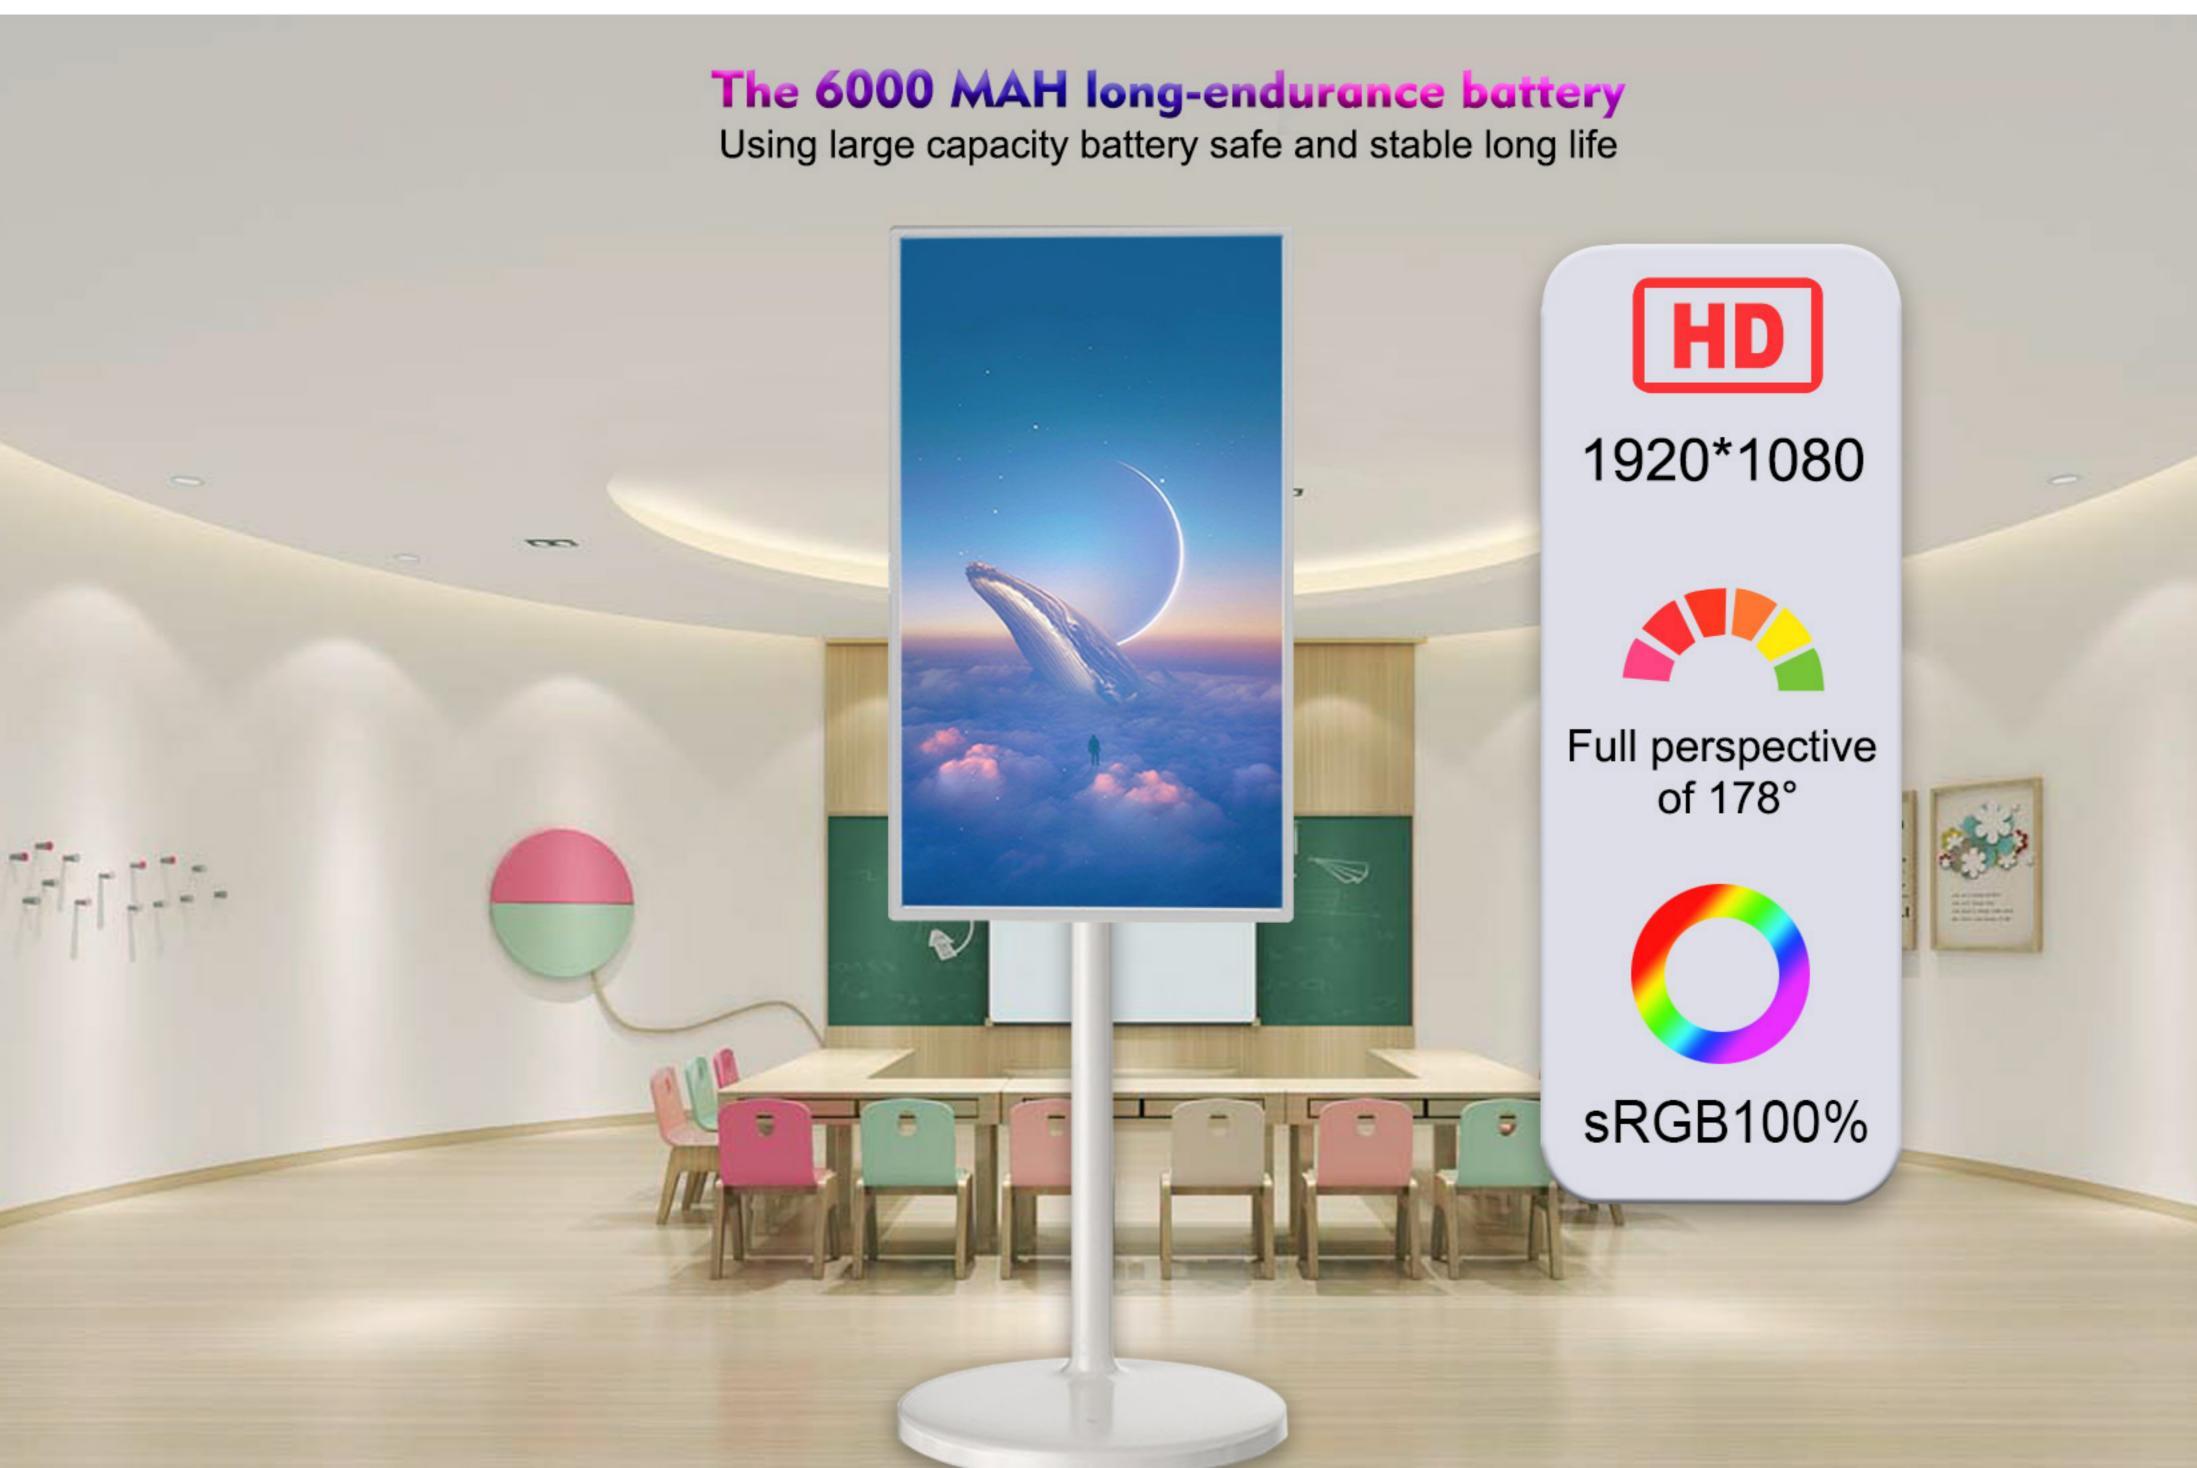

## Product size

| >> Specification  | S                                 |                                                                                                                     |
|-------------------|-----------------------------------|---------------------------------------------------------------------------------------------------------------------|
| Display parameter | Panel size                        | 32 inches                                                                                                           |
|                   | Effective display area            | 698.4(H) × 392.85 (V) (mm)                                                                                          |
|                   | Display ratio                     | 16:9                                                                                                                |
|                   | luminance                         | 350cd/ m²                                                                                                           |
|                   | Contrast                          | 1200:1                                                                                                              |
|                   | Colour                            | 8bits-true (16.7M)                                                                                                  |
|                   | Backlight type                    | ELED                                                                                                                |
|                   | Maximum viewing Angle             | 178°                                                                                                                |
|                   | Resolution                        | 1920 * 1080                                                                                                         |
|                   | Power interface                   | Outer diameter 5.5mm, inner diameter 2.5mm DC seat, 12V DC input; The default is blocked.                           |
|                   | USB2.0 interface                  | Standard USB2.0 Type-A interface, fixed Host mode, and 1.5A traffic limit                                           |
|                   | TYPE-C Indicates<br>the interface | Standard USB2.0 Type-C interface, fixed Host mode, 1.5A traffic limit                                               |
|                   | HDMI IN port                      | Standard HDMI Type-A interface, HDMI input display, the maximum support 1080P@30Hz input                            |
|                   | Headphone socket                  | Standard 3.5mm, 4-piece headphone socket, CTIA (US standard) standard, support headphone output and headphone input |
|                   | MIC interface                     | Support 2 MIC inputs (main MIC + sub-MIC)                                                                           |
|                   | Camera input                      | Supports external USB camera function                                                                               |
|                   | Horn output power                 | 2x10W                                                                                                               |
| Machine           | WIFI+ Bluetooth                   | Integrated WiFi, BT, support 802.11ac /a/b/ G/ n(2.4G/5.0G)+BT 4.2                                                  |
| parameter         | System upgrade                    | Support local and remote OTA upgrade                                                                                |
|                   | Overall power consumption         | ≤40W                                                                                                                |
|                   | Standby power consumption         | ≤0.5W                                                                                                               |
|                   | Whole machine life                | 30000 hours                                                                                                         |
|                   | Input power supply                | 24V/5A (battery charging), mainboard power supply 12V.                                                              |
|                   | Overall size                      | Display section 633.9 (L) x 372.3 (H) x 53.84 (H) mm 1415.9 (L) x 736.11 (H) x 428 (thick) mm (including support)   |
|                   | Package size                      | 1436 (L) *620 (H) *172 (D) mm                                                                                       |
|                   | Net weight                        | 19.5KG                                                                                                              |
|                   | Gross weight                      | 26.0KG                                                                                                              |
|                   | Working environment               | Operating temperature: 0℃ ~ 50℃; Working humidity: 10%RH ~ 80%RH;                                                   |
|                   | Storage environment               | Storage temperature: -20°C ~ 60°C; Storage humidity: 10%RH ~ 90%RH;                                                 |