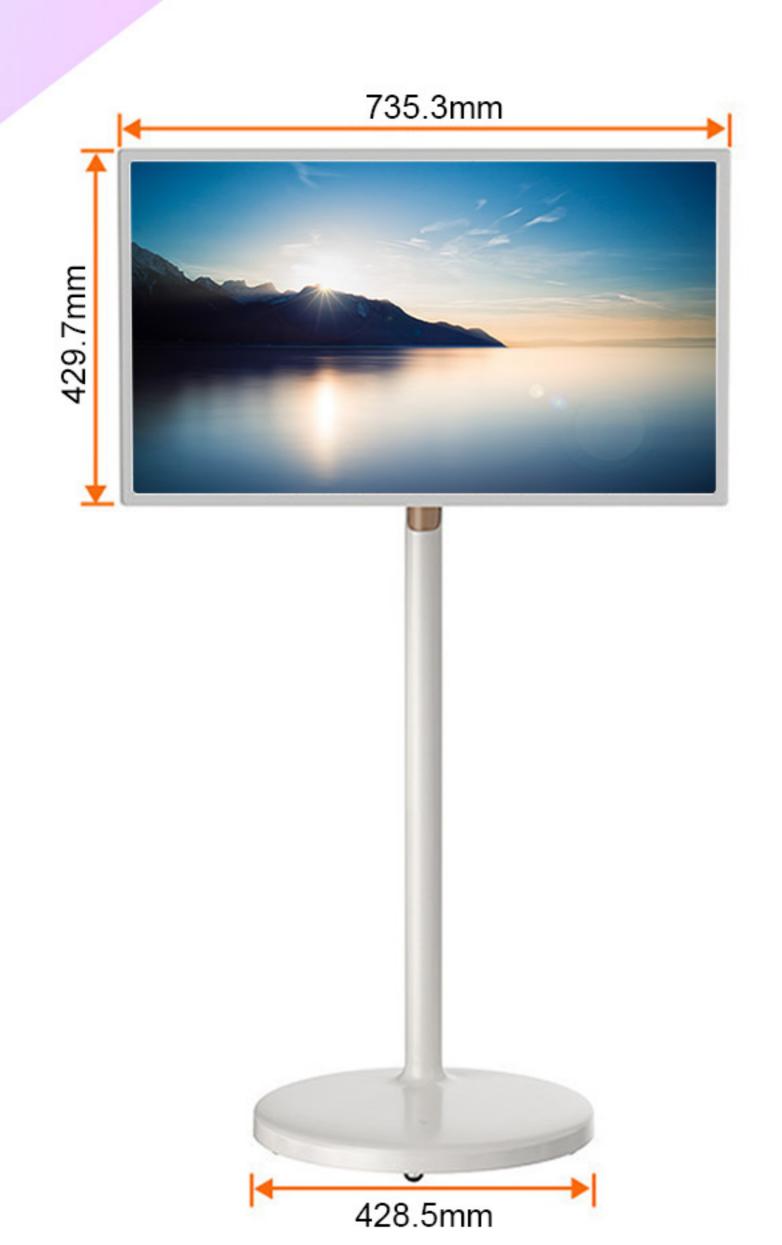

## Product size

| >> Specification  | S                                 |                                                                                                                     |
|-------------------|-----------------------------------|---------------------------------------------------------------------------------------------------------------------|
| Display parameter | Panel size                        | 32 inches                                                                                                           |
|                   | Effective display area            | 698.4(H) × 392.85 (V) (mm)                                                                                          |
|                   | Display ratio                     | 16:9                                                                                                                |
|                   | luminance                         | 350cd/ m²                                                                                                           |
|                   | Contrast                          | 1200:1                                                                                                              |
|                   | Colour                            | 8bits-true (16.7M)                                                                                                  |
|                   | Backlight type                    | ELED                                                                                                                |
|                   | Maximum viewing Angle             | 178°                                                                                                                |
|                   | Resolution                        | 1920 * 1080                                                                                                         |
|                   | Power interface                   | Outer diameter 5.5mm, inner diameter 2.5mm DC seat, 12V DC input; The default is blocked.                           |
|                   | USB2.0 interface                  | Standard USB2.0 Type-A interface, fixed Host mode, and 1.5A traffic limit                                           |
|                   | TYPE-C Indicates<br>the interface | Standard USB2.0 Type-C interface, fixed Host mode, 1.5A traffic limit                                               |
|                   | HDMI IN port                      | Standard HDMI Type-A interface, HDMI input display, the maximum support 1080P@30Hz input                            |
|                   | Headphone socket                  | Standard 3.5mm, 4-piece headphone socket, CTIA (US standard) standard, support headphone output and headphone input |
|                   | MIC interface                     | Support 2 MIC inputs (main MIC + sub-MIC)                                                                           |
|                   | Camera input                      | Supports external USB camera function                                                                               |
|                   | Horn output power                 | 2x10W                                                                                                               |
| Machine           | WIFI+ Bluetooth                   | Integrated WiFi, BT, support 802.11ac /a/b/ G/ n(2.4G/5.0G)+BT 4.2                                                  |
| parameter         | System upgrade                    | Support local and remote OTA upgrade                                                                                |
|                   | Overall power consumption         | ≤40W                                                                                                                |
|                   | Standby power consumption         | ≤0.5W                                                                                                               |
|                   | Whole machine life                | 30000 hours                                                                                                         |
|                   | Input power supply                | 24V/5A (battery charging), mainboard power supply 12V.                                                              |
|                   | Overall size                      | Display section 633.9 (L) x 372.3 (H) x 53.84 (H) mm 1415.9 (L) x 736.11 (H) x 428 (thick) mm (including support)   |
|                   | Package size                      | 1436 (L) *620 (H) *172 (D) mm                                                                                       |
|                   | Net weight                        | 19.5KG                                                                                                              |
|                   | Gross weight                      | 26.0KG                                                                                                              |
|                   | Working environment               | Operating temperature: 0℃ ~ 50℃; Working humidity: 10%RH ~ 80%RH;                                                   |
|                   | Storage environment               | Storage temperature: -20°C ~ 60°C; Storage humidity: 10%RH ~ 90%RH;                                                 |