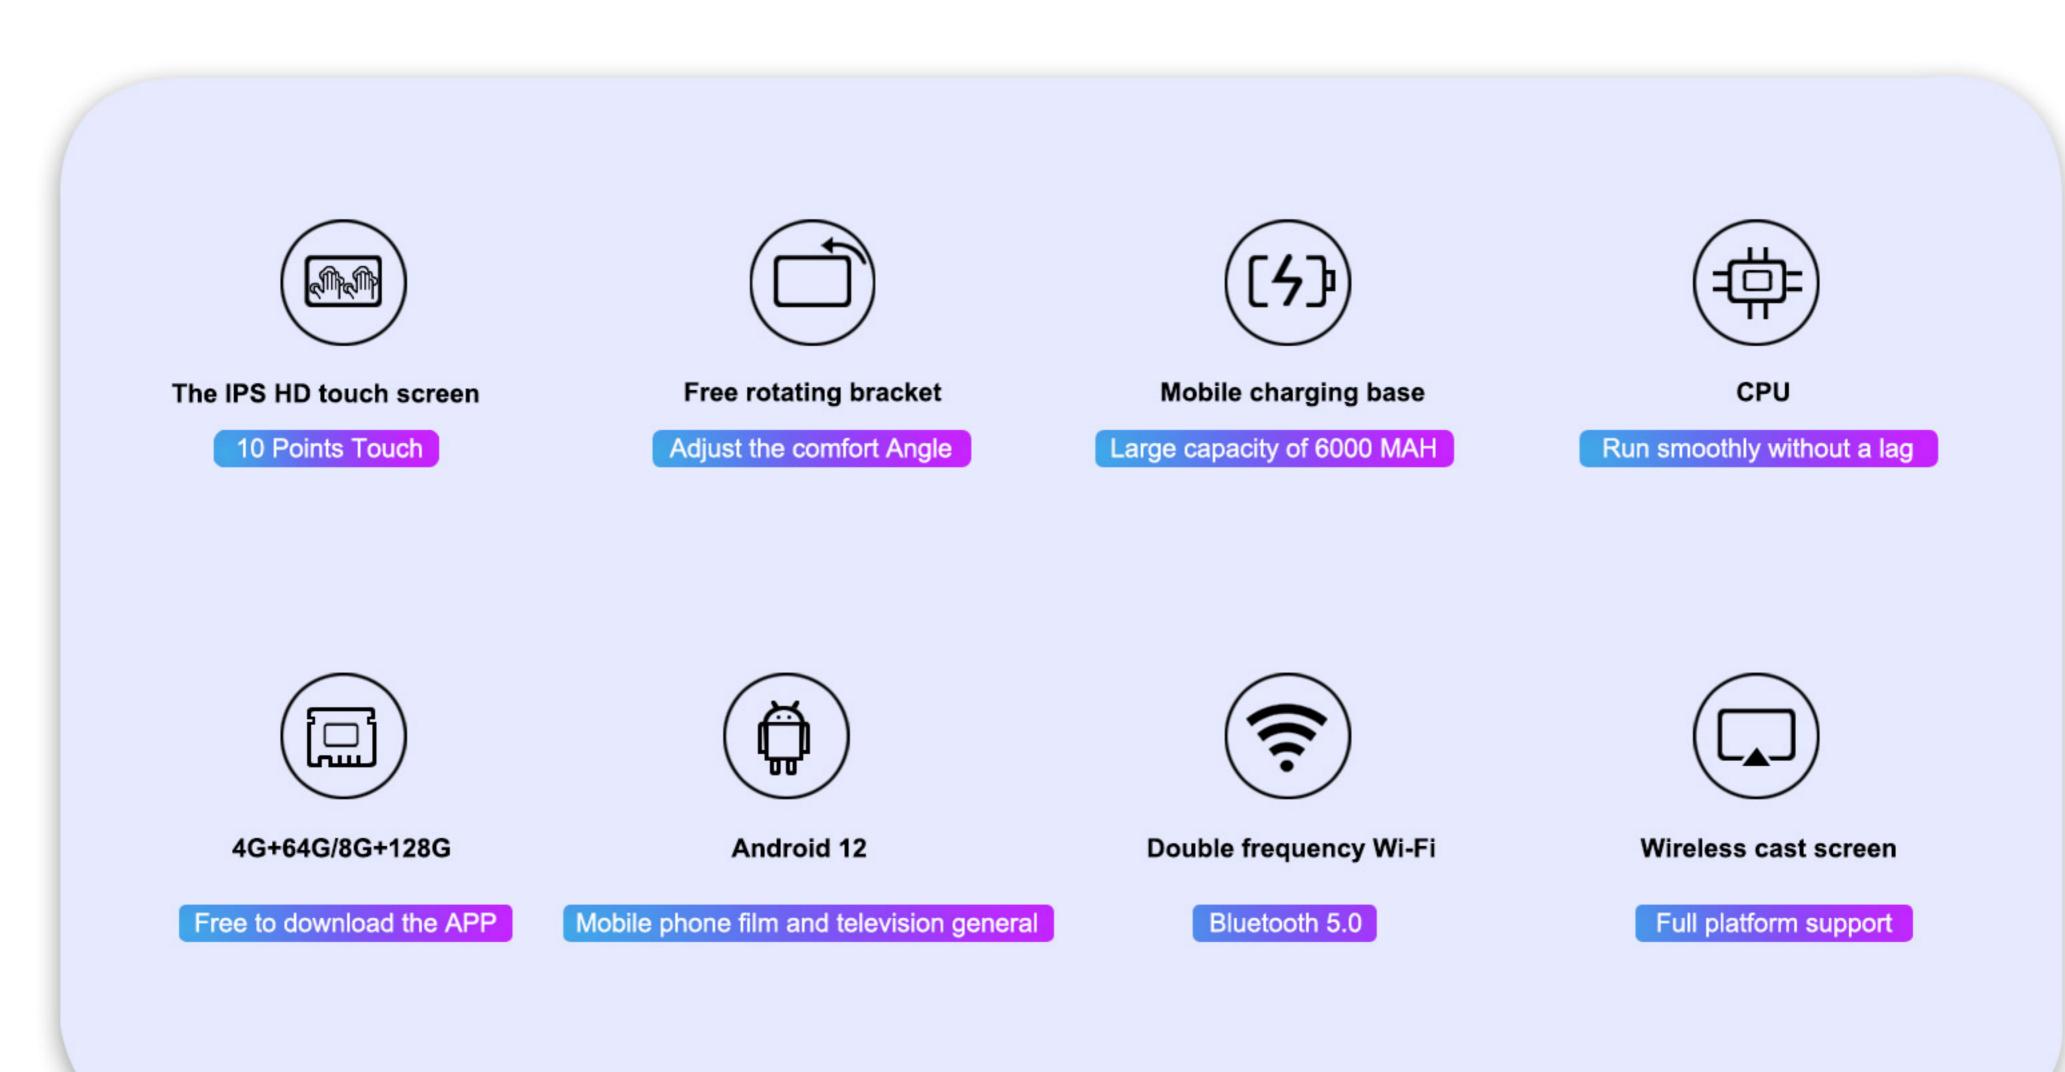

## Multiple application scenarios

Install Android, support learning APP download



EDUCATION



FITNESS



BOARD DRAW



WATCH VIDEO

## Integrated multi-device functionality to streamline your life







## Free adjustment meets a variety of viewing experiences

Silent universal casters move at will





## Product size





| >> Specification  | S                                 |                                                                                                                     |
|-------------------|-----------------------------------|---------------------------------------------------------------------------------------------------------------------|
| Display parameter | Panel size                        | 32 inches                                                                                                           |
|                   | Effective display area            | 698.4(H) × 392.85 (V) (mm)