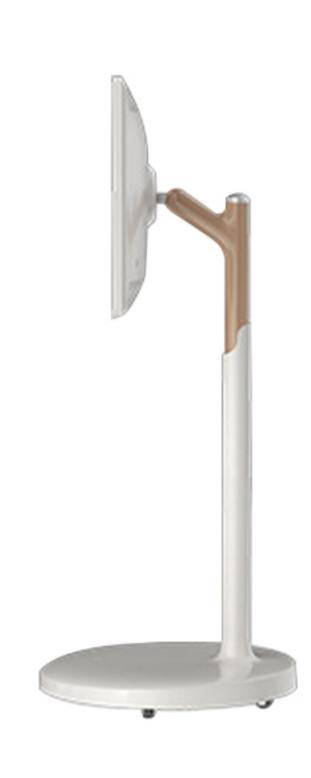

## Free adjustment meets a variety of viewing experiences

Silent universal casters move at will