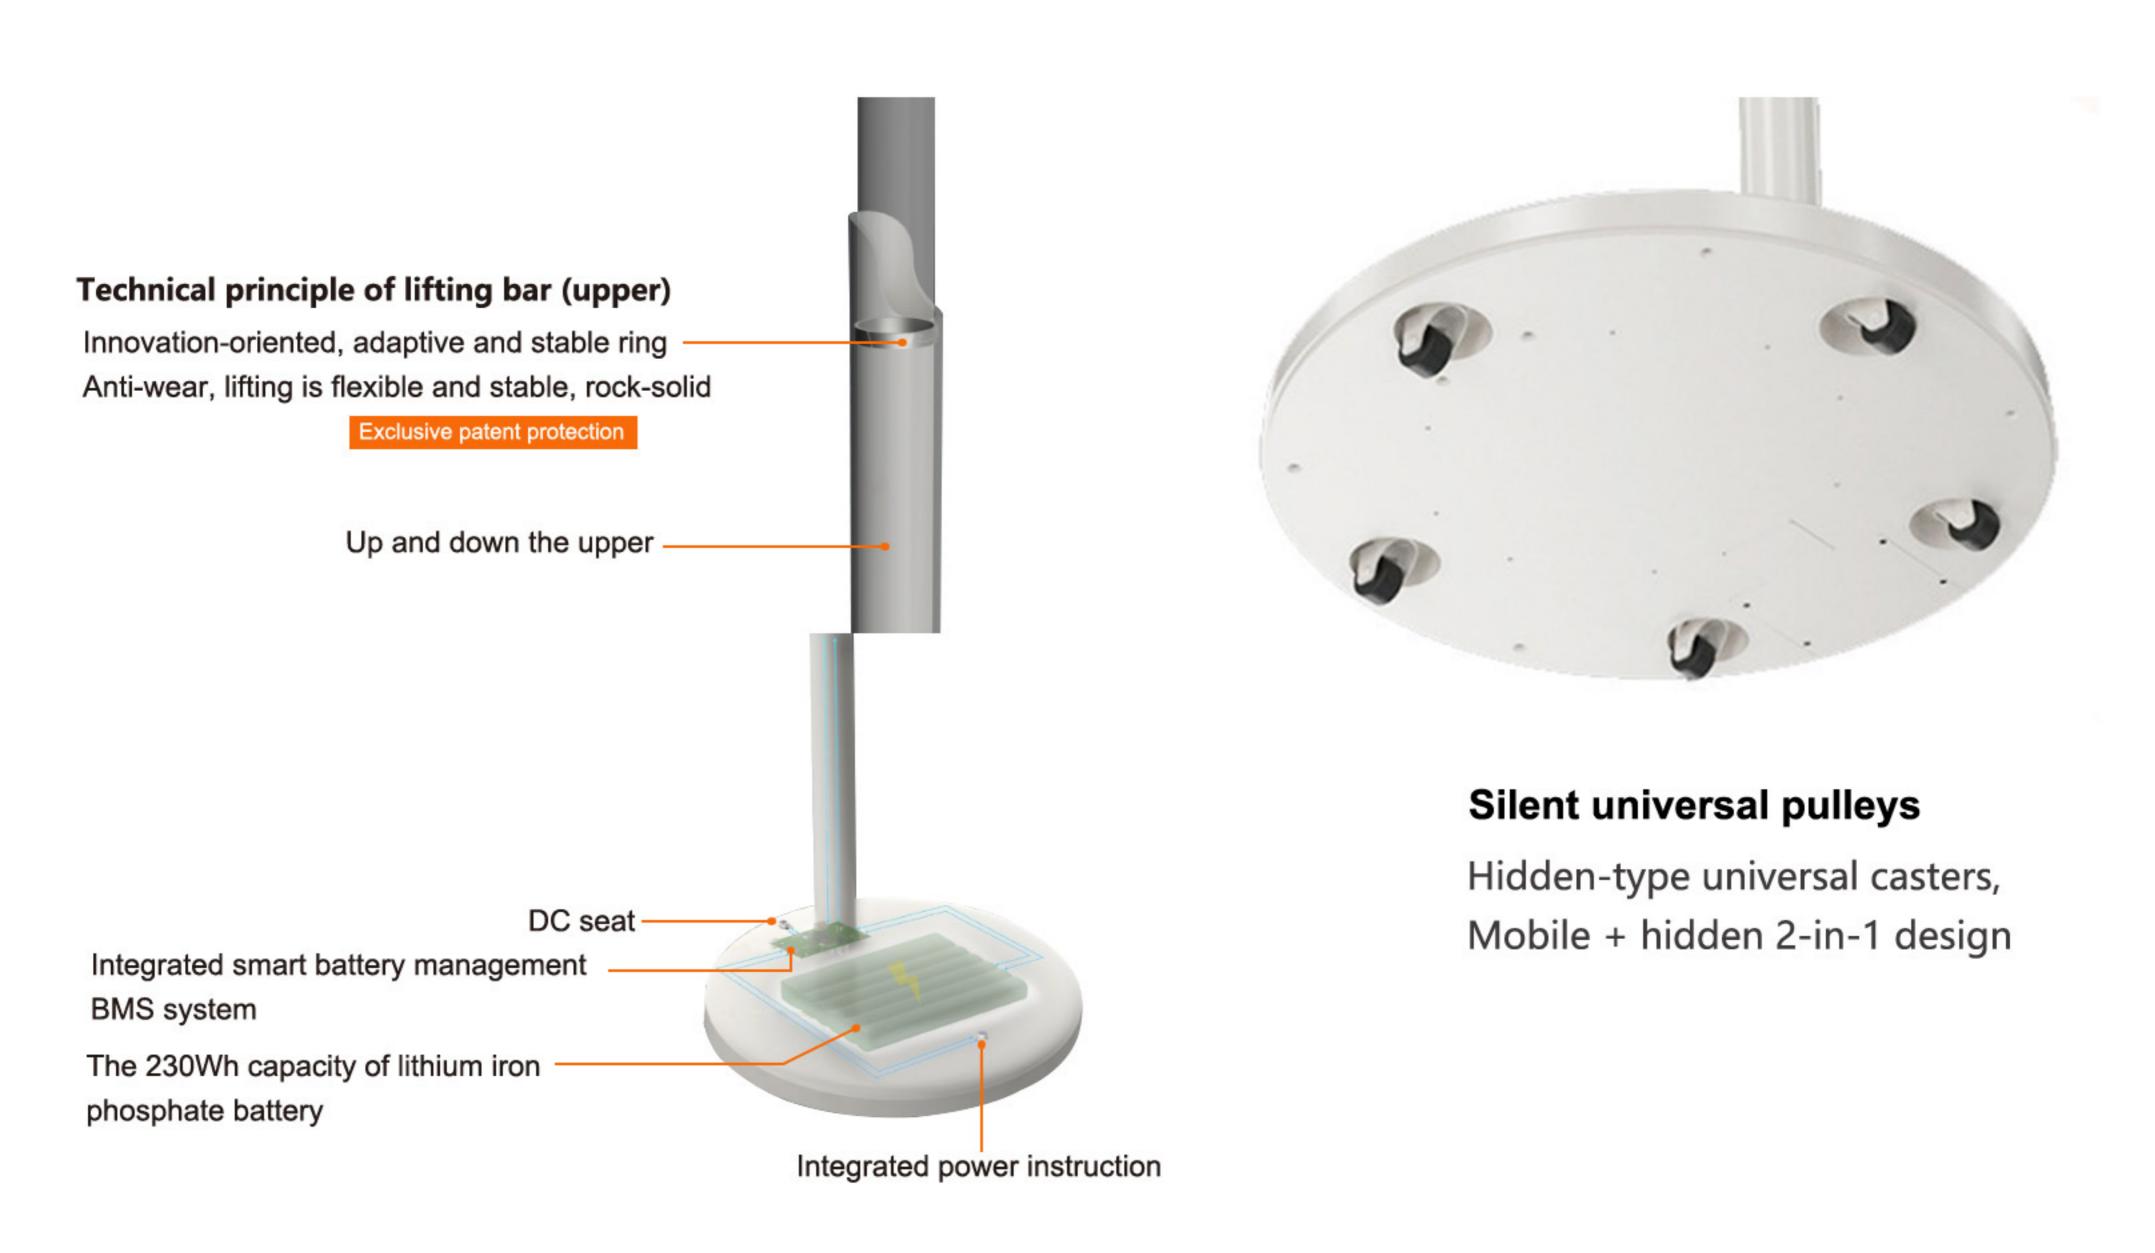

## Free adjustment meets a variety of viewing experiences

Silent universal casters move at will

|                            | CPU                                                                                 | MTK8788, intel intel Cortex-A73+ Quad-core Cortex-A53, up to 2.0Ghz                                                                                 |
|----------------------------|-------------------------------------------------------------------------------------|-----------------------------------------------------------------------------------------------------------------------------------------------------|
| Android system parameters  | GPU                                                                                 | ARM Mali-G72 MP3 800MHz                                                                                                                             |
|                            | RAM                                                                                 | 4G/8G                                                                                                                                               |
|                            | FLASH                                                                               | 64G/128G                                                                                                                                            |
|                            | Android version                                                                     | Andriod 12.0                                                                                                                                        |
|                            | APK support                                                                         | Audio-visual, learning, conference, screen projection, whiteboard, software,                                                                        |
|                            | • •                                                                                 | fitness software, etc., support customer software adaptation and debugging                                                                          |
|                            | OSD language                                                                        | Multilingual                                                                                                                                        |
| Moving cart parameter      | Height control                                                                      | 170mm up and down adjustment                                                                                                                        |
|                            | Angle                                                                               | Rotation: clockwise 90°/ counter-clockwise 90°, tilt: up 22°/ down 22°                                                                              |
|                            | Castor                                                                              | 1 "universal wheel *5                                                                                                                               |
|                            | Switch/indicator                                                                    | Red and green: green flashing when charging, green flashing when fully charged, red flashing when half charging, and red flashing when low charging |
|                            | Cell type                                                                           | Lithium iron phosphate battery                                                                                                                      |
| Battery                    | Rated capacity                                                                      | 153Wh; (153000MAH)                                                                                                                                  |
|                            | Battery voltage                                                                     | 19.2V                                                                                                                                               |
| parameter                  | Charging interface                                                                  | DC plug 5.5*2.5mm                                                                                                                                   |
| paramotor                  | Charging voltage current                                                            | 24V-5A                                                                                                                                              |
|                            | Dimension                                                                           | 220mm*170mm*30mm(Max)                                                                                                                               |
|                            | Weight                                                                              | 2.5kg                                                                                                                                               |
|                            | Multi-touch                                                                         | Maximum touch points supported: ≦10 points                                                                                                          |
|                            | Number of channels                                                                  | 95 channel                                                                                                                                          |
|                            | Sweep frequency                                                                     | Changes in scanning rate and measurement capacitance: ≥100KHZ                                                                                       |
|                            | Wake up response time ms                                                            | Time from finger touch to response: ≦15ms                                                                                                           |
|                            | Touch accuracy mm                                                                   | Deviation between the real position and the position reflected by the touch control: ±2.0mm                                                         |
| Touch screen               | Linearity                                                                           | Deviation of linear touch: ±2.0mm                                                                                                                   |
| parameters                 | Touch separation mm                                                                 | The distance between two points can be distinguished: 15mm                                                                                          |
|                            | Sensitivity                                                                         | Sensitivity of the touch screen (click≤φ6mm, slip≤φ6mm: uniformly≤1.5mm)                                                                            |
|                            | Temperature range                                                                   | Operating temperature: -10°C~60°C                                                                                                                   |
|                            | Operating voltage                                                                   | DC: 5V                                                                                                                                              |
|                            | Operating power consumption                                                         | ≥1W                                                                                                                                                 |
|                            | Remote control unit                                                                 | Quantity: 1 Bluetooth remote control                                                                                                                |
|                            | AAA battery                                                                         | Quantity: 1 pair                                                                                                                                    |
|                            | Power adapter                                                                       | Quantity: 24V/5A                                                                                                                                    |
| Attachments                | Capacitive stylus                                                                   | Quantity: 1 piece                                                                                                                                   |
|                            | Hex head screwdriver                                                                | Quantity: 1                                                                                                                                         |
|                            | Hexagon socket screw                                                                | Quantity: 4 PCS, M4*20mm,                                                                                                                           |
|                            | Trolley bracket                                                                     | Quantity: 1 set                                                                                                                                     |
| Characteristic<br>function | <ul><li>Zero-fit capacitor process,</li><li>Built-in large capacity batte</li></ul> |                                                                                                                                                     |