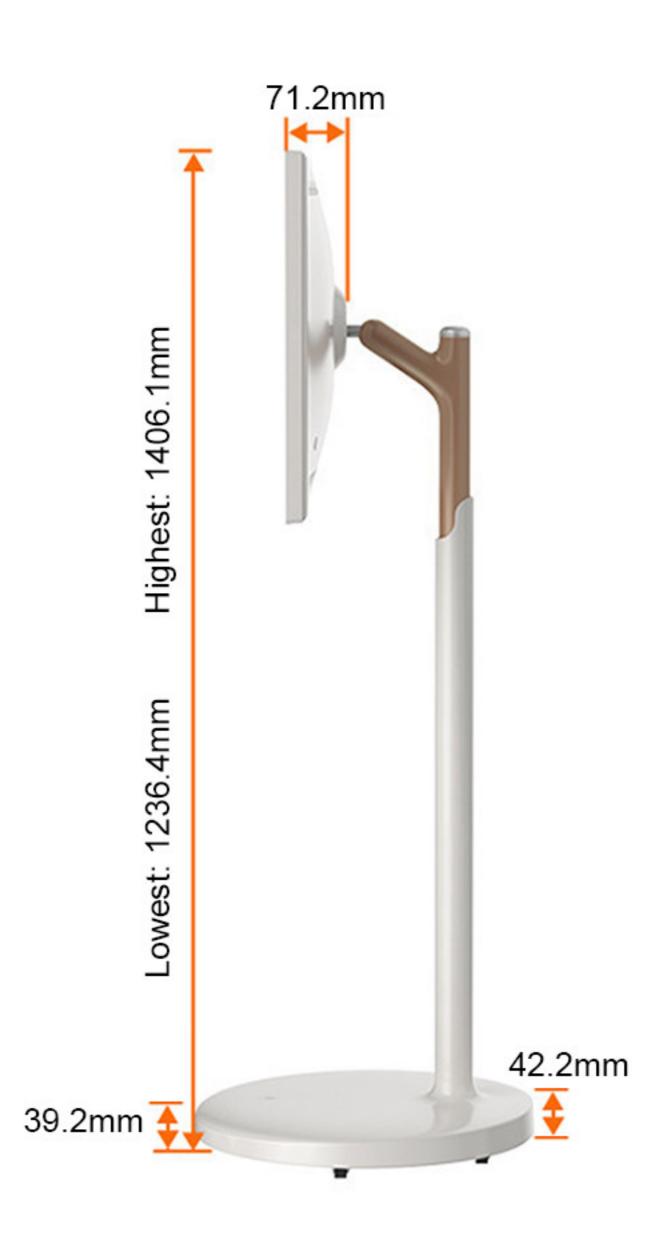

## Free adjustment meets a variety of viewing experiences

Silent universal casters move at will

|                            | CPU                                                                                 | MTK8788, intel intel Cortex-A73+ Quad-core Cortex-A53, up to 2.0Ghz                                                                                 |
|----------------------------|-------------------------------------------------------------------------------------|-----------------------------------------------------------------------------------------------------------------------------------------------------|
| Android system parameters  | GPU                                                                                 | ARM Mali-G72 MP3 800MHz                                                                                                                             |
|                            | RAM                                                                                 | 4G/8G                                                                                                                                               |
|                            | FLASH                                                                               | 64G/128G                                                                                                                                            |
|                            | Android version                                                                     | Andriod 12.0                                                                                                                                        |
|                            | APK support                                                                         | Audio-visual, learning, conference, screen projection, whiteboard, software,                                                                        |
|                            | • •                                                                                 | fitness software, etc., support customer software adaptation and debugging                                                                          |
|                            | OSD language                                                                        | Multilingual                                                                                                                                        |
| Moving cart parameter      | Height control                                                                      | 170mm up and down adjustment                                                                                                                        |
|                            | Angle                                                                               | Rotation: clockwise 90°/ counter-clockwise 90°, tilt: up 22°/ down 22°                                                                              |
|                            | Castor                                                                              | 1 "universal wheel *5                                                                                                                               |
|                            | Switch/indicator                                                                    | Red and green: green flashing when charging, green flashing when fully charged, red flashing when half charging, and red flashing when low charging |
|                            | Cell type                                                                           | Lithium iron phosphate battery                                                                                                                      |
| Battery                    | Rated capacity                                                                      | 153Wh; (153000MAH)                                                                                                                                  |
|                            | Battery voltage                                                                     | 19.2V                                                                                                                                               |
| parameter                  | Charging interface                                                                  | DC plug 5.5*2.5mm                                                                                                                                   |
| paramotor                  | Charging voltage current                                                            | 24V-5A                                                                                                                                              |
|                            | Dimension                                                                           | 220mm*170mm*30mm(Max)                                                                                                                               |
|                            | Weight                                                                              | 2.5kg                                                                                                                                               |
|                            | Multi-touch                                                                         | Maximum touch points supported: ≦10 points                                                                                                          |
|                            | Number of channels                                                                  | 95 channel                                                                                                                                          |
|                            | Sweep frequency                                                                     | Changes in scanning rate and measurement capacitance: ≥100KHZ                                                                                       |
|                            | Wake up response time ms                                                            | Time from finger touch to response: ≦15ms                                                                                                           |
|                            | Touch accuracy mm                                                                   | Deviation between the real position and the position reflected by the touch control: ±2.0mm                                                         |
| Touch screen               | Linearity                                                                           | Deviation of linear touch: ±2.0mm                                                                                                                   |
| parameters                 | Touch separation mm                                                                 | The distance between two points can be distinguished: 15mm                                                                                          |
|                            | Sensitivity                                                                         | Sensitivity of the touch screen (click≤φ6mm, slip≤φ6mm: uniformly≤1.5mm)                                                                            |
|                            | Temperature range                                                                   | Operating temperature: -10°C~60°C                                                                                                                   |
|                            | Operating voltage                                                                   | DC: 5V                                                                                                                                              |
|                            | Operating power consumption                                                         | ≥1W                                                                                                                                                 |
|                            | Remote control unit                                                                 | Quantity: 1 Bluetooth remote control                                                                                                                |
|                            | AAA battery                                                                         | Quantity: 1 pair                                                                                                                                    |
|                            | Power adapter                                                                       | Quantity: 24V/5A                                                                                                                                    |
| Attachments                | Capacitive stylus                                                                   | Quantity: 1 piece                                                                                                                                   |
|                            | Hex head screwdriver                                                                | Quantity: 1                                                                                                                                         |
|                            | Hexagon socket screw                                                                | Quantity: 4 PCS, M4*20mm,                                                                                                                           |
|                            | Trolley bracket                                                                     | Quantity: 1 set                                                                                                                                     |
| Characteristic<br>function | <ul><li>Zero-fit capacitor process,</li><li>Built-in large capacity batte</li></ul> |                                                                                                                                                     |