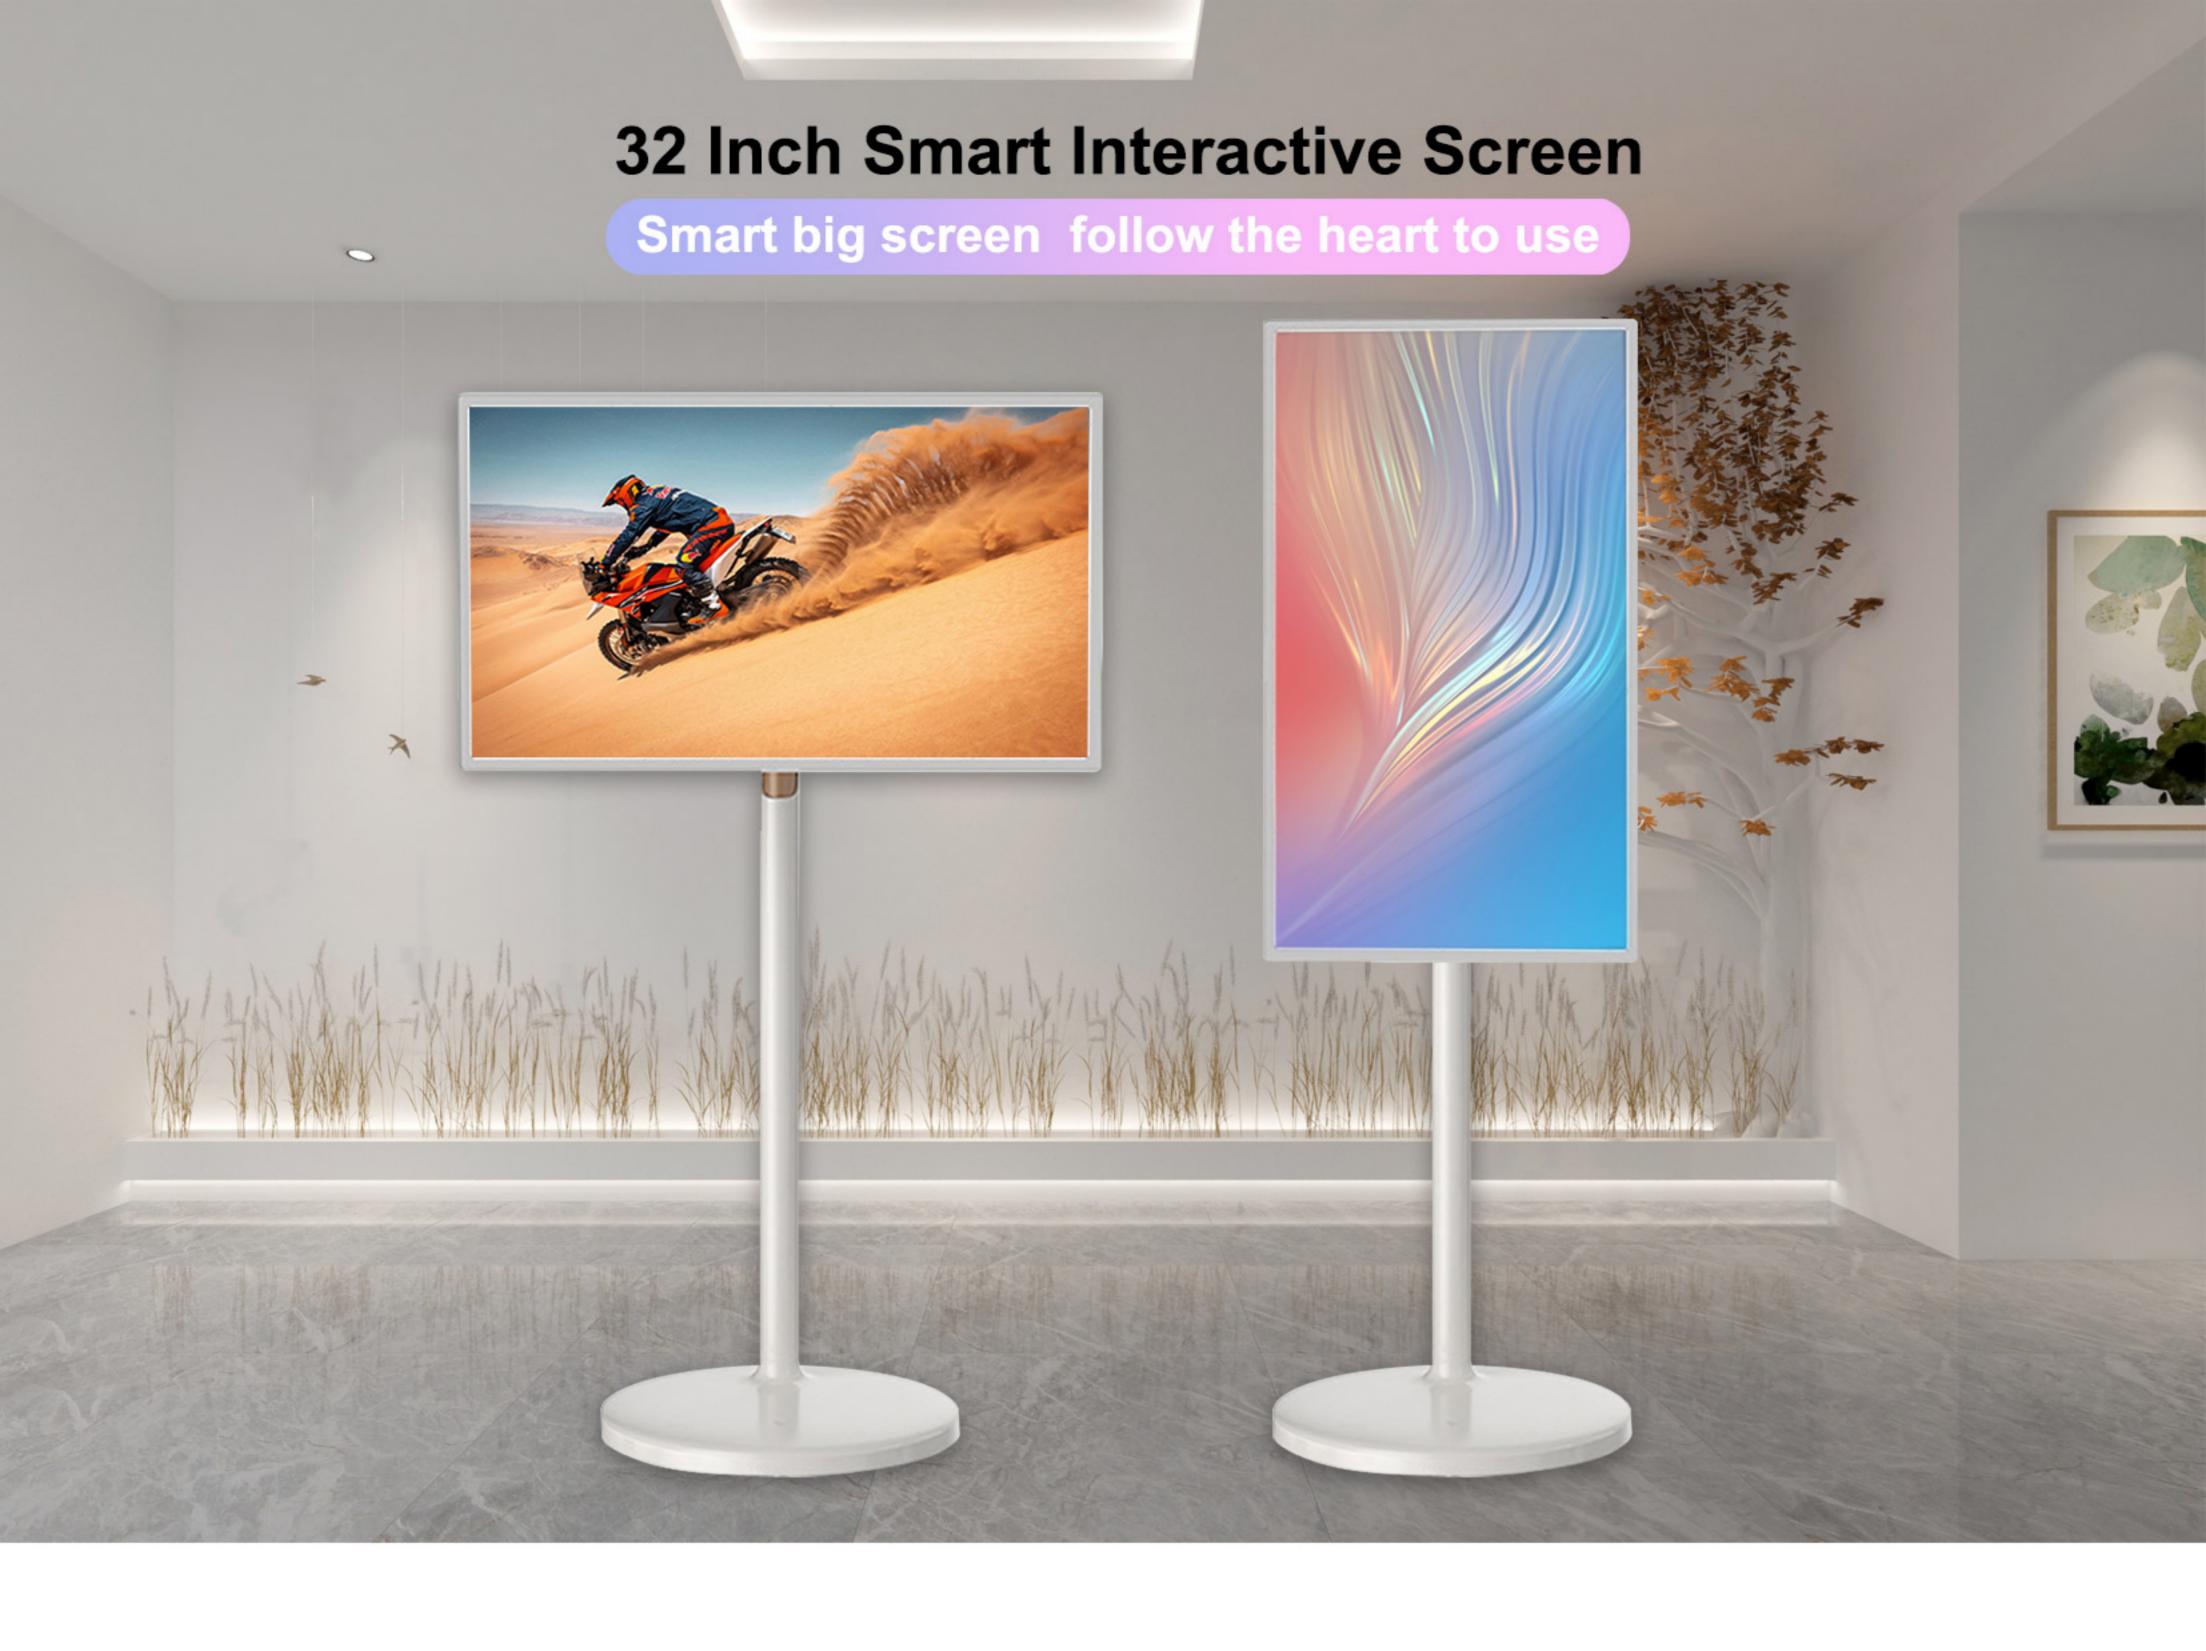

## Multiple application scenarios

Install Android, support learning APP download



EDUCATION



FITNESS



BOARD DRAW



WATCH VIDEO

## Integrated multi-device functionality to streamline your life







## Free adjustment meets a variety of viewing experiences

Silent universal casters move at will





## Product size





| >> Specification  | S                                 |                                                                                                                     |
|-------------------|-----------------------------------|---------------------------------------------------------------------------------------------------------------------|
| Display parameter | Panel size                        | 32 inches