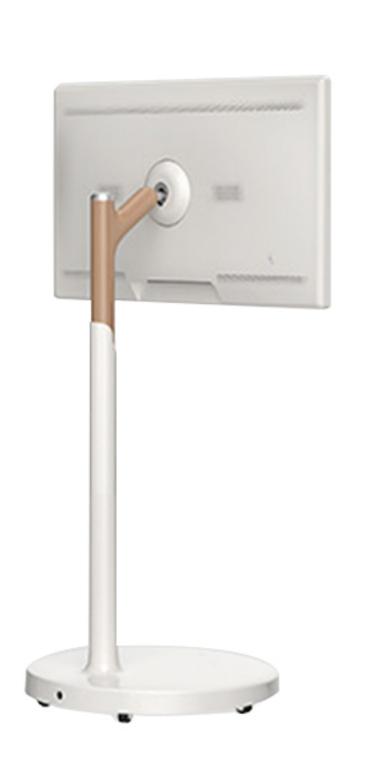

## Free adjustment meets a variety of viewing experiences

Silent universal casters move at will