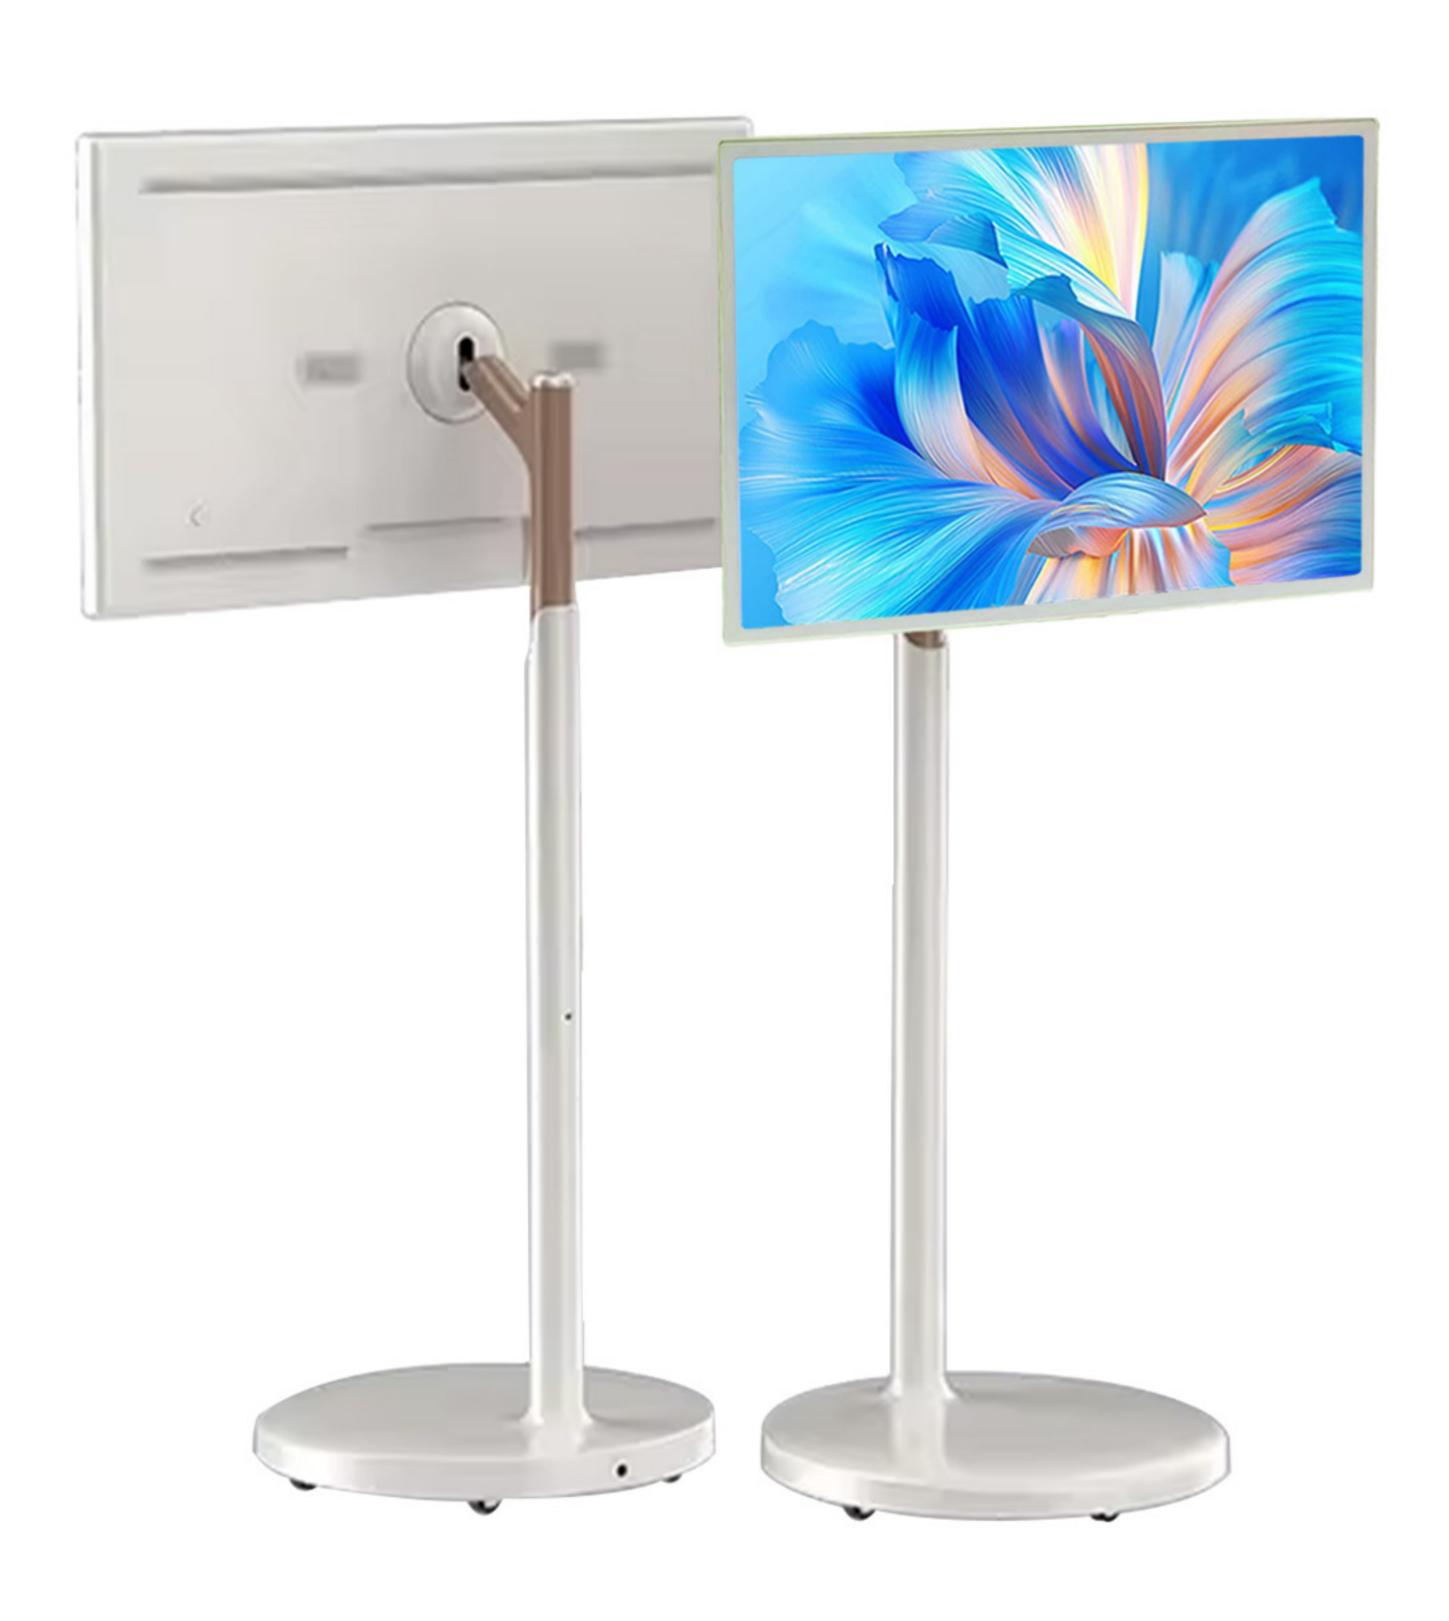

## Free adjustment meets a variety of viewing experiences

Silent universal casters move at will